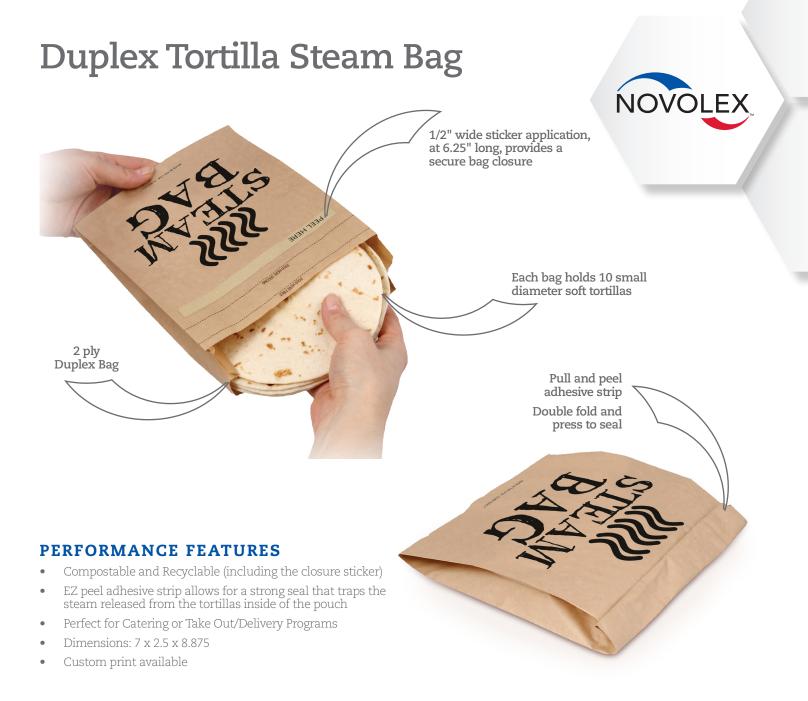

## Duplex Tortilla Steam Bag

## **INSTRUCTIONS:**

- Microwave tortillas in the steam bag for 60-90 seconds based on wattage, microwave oven time may vary
- Wait a minute before you open the microwave
- Open the bag carefully as contents are very hot
- Do not microwave the bag alone. It must have food inside of the bag if microwaved

| ID#   | UPC          | Description                                       | Bag<br>Dimensions | Basis Weight                        | Ship<br>Wt. |     | Ti/Hi |     | Case Dimensions<br>(L X W X H) |
|-------|--------------|---------------------------------------------------|-------------------|-------------------------------------|-------------|-----|-------|-----|--------------------------------|
| 53978 | 079594539784 | Duplex Tortilla Steam Bag w/ 6.25" Adhesive Strip | 7 x 2.5 x 8 7/8   | 20# Kr GP KIT 6/<br>20# Kr GP KIT 6 | 4.58#       | 200 | 20x7  | .28 | 10.5 x 7.5 x 6.25              |