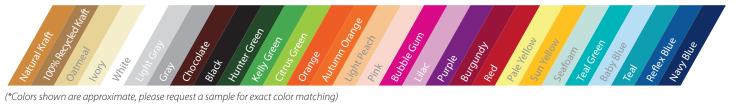

ies to protect against the elements. The Load and Fold™ Bag is perfect for a variety of uses, including home delivery, gift bag, gift registry, and much more!

## **Performance Features**

- Single and double fold over options
- Wide opening for easy loading
- Flat bottom keeps items secure and allows bag to stand on its own
- Tamper evident option using a branded label or other adhesive
- Sturdy paper twist handles for ease in carrying





Gift Registry Bag Bag/Box Option

**Custom Substrates** for Your Application

Tamper Evident Bag for Delivery & Pickup Programs







FOODSERVICE



Shopping Bag Elements



Check out our **Duro Bag** Shopping Bag Elements **Product Guide** to customize your bag including handle colors and print options.

## Paper Twist Handle Stock Color\* Options: