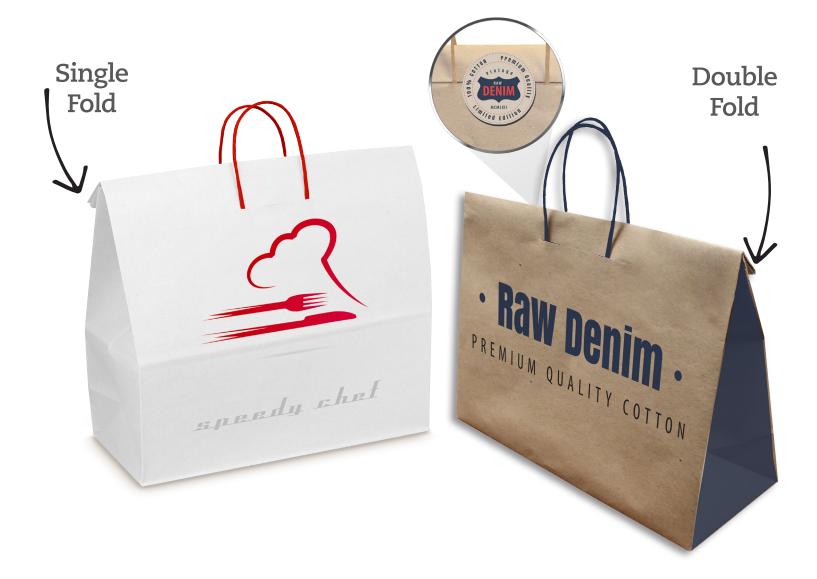

## **Performance Features**

- Single and double fold over options
- Wide opening for easy loading
- Flat bottom keeps items secure and allows bag to stand on its own
- Tamper evident option using a branded label or other adhesive
- Sturdy paper twist handles for ease in carrying